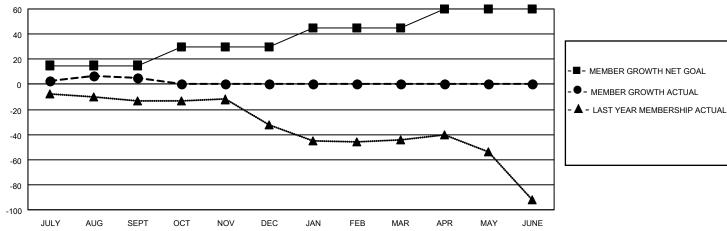

## District 8 N

| Clubs RESULTS FOR 2022-2023 |   |   |   | Members  RESULTS FOR 2022-2023 |    |    |    |
|-----------------------------|---|---|---|--------------------------------|----|----|----|
|                             |   |   |   |                                |    |    |    |
| JULY/AUG/SEPT               | 0 | 0 | 0 | JULY/AUG/SEPT                  | 15 | 40 | 19 |
| OCT/NOV/DEC                 | 1 | 0 | 0 | OCT/NOV/DEC                    | 15 | 0  | 0  |
| JAN/FEB/MAR                 | 0 | 0 | 0 | JAN/FEB/MAR                    | 15 | 0  | 0  |
| APR/MAY/JUNE                | 1 | 0 | 0 | APR/MAY/JUNE                   | 15 | 0  | 0  |